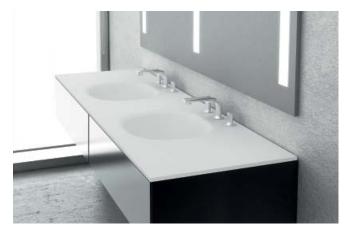

#### Description

Flow washbasins, manufactured using Scene®, in smooth white, with rounded geometry and a countertop format, complete with varying basin sizes and the possibility of custom cutting, make for an easy integration alongside the rest of the elements within the Bathroom

#### Optional

- · Prepared for faucetry installation
- · Overflow: round or elongated + connection to outflow
- · Custom cutting
- · Waste valves: Click-clack with Scene or Inox cover, or free running chrome drainage grill
- · Siphon: square or cylindrical design chrome
- · Supports for h= 1,2 versions: Hidden or visible stainless-steel