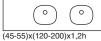

#### Optional

- · Prepared for faucetry installation
- · Overflow: round or elongated + connection to outflow
- · Custom cutting
- · Waste valves: Click-clack with Scene or Inox cover, or free running chrome drainage grill
- · Siphon: square or cylindrical design chrome
- · Supports for h= 1,2 versions: Hidden or visible stainless-steel