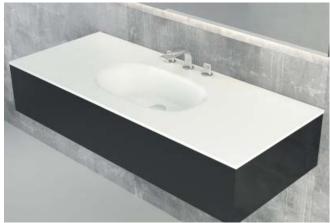

#### Description

Flow washbasins, manufactured using Scene®, in smooth white, with rounded geometry and a countertop format, complete with varying basin sizes and the possibility of custom cutting, make for an easy integration alongside the rest of the elements within the Bathroom

#### Optional

- · Prepared for faucetry installation
- · Overflow: round or elongated + connection to outflow
- · Custom cutting
- · Waste valves: Click-clack with Scene or Inox cover, or free running chrome drainage grill
- · Siphon: square or cylindrical design chrome
- · Supports for h= 1,2 versions: Hidden or visible stainless-steel