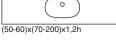

#### Optional

- · Prepared for faucetry installation
- · Overflow: round or elongated + connection to outflow
- · Custom cutting
- · Waste valves: Click-clack with Scene or Inox cover, or free running chrome drainage grill
- · Siphon: square or cylindrical design chrome
- · Supports for h= 1,2 versions: Hidden or visible stainless-steel