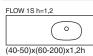

#### Description

Flow washbasins, manufactured using Scene®, in smooth white, with rounded geometry and a countertop format, complete with varying basin sizes and the possibility of custom cutting, make for an easy integration alongside the rest of the elements within the Bathroom