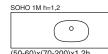

#### Description

Flow washbasins, manufactured using Scene®, in smooth white, with rounded geometry and a countertop format, complete with varying basin sizes and the possibility of custom cutting, make for an easy integration alongside the rest of the elements within the Bathroom

# Formats

SOHO 2S h=1,2











# Material

· Scene®. A solid, homogeneous material with a renewable surface

#### Surface finish

- · Smooth texture
- · Matt finish

### Colour



#### Optional

- · Prepared for faucetry installation
- · Overflow: round or elongated + connection to outflow
- · Custom cutting
- · Waste valves: Click-clack with Scene or Inox cover, or free running chrome drainage grill
- · Siphon: square or cylindrical design chrome
- · Supports for h= 1,2 versions: Hidden or visible stainless-steel

### Installation

- · Onto furnishings (see pre-installation)
- · Wall mounted onto hidden supports + visible lateral supports (see pre-installation)

#### Features

- · Suitable for private or public use
- · Interior use
- · Highly resistant to moisture
- · Highly resistant to chemical agents
- · Ver