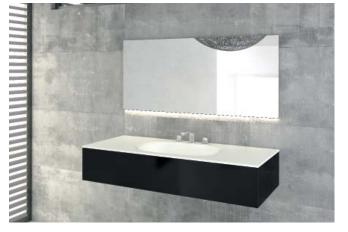

#### Description

Flow washbasins, manufactured using Scene®, in smooth white, with rounded geometry and a countertop format, complete with varying basin sizes and the possibility of custom cutting, make for an easy integration alongside the rest of the elements within the Bathroom

### Installation

- · Onto furnishings (see pre-installation)
- · Wall mounted onto hidden supports + visible lateral supports (see pre-installation)