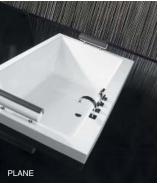

#### Description

Imagine is a series of built-in Acrylic Bathtubs manufactured using 100% Acrylic, warm to the touch and gloss white in colour. The Imagine series is comprised of eight bathtub models, with various formats, a wide range of standard forms and sizes which are fully adaptable to all needs.

# Material

MARINA

180x80

· Acrylic. Manufactured from sanitary grade acrylic sheets, warm to the touch and with a repairable surface

#### Surface finish

- · Smooth texture
- · Gloss finish