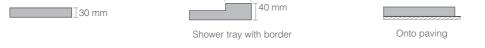

Square stainless-steel cover



Square cover, in white

SHOWER TRAYS







## **COVERS AND VALVES**





Includes round stainless-steel cover Option of same colour as shower tray





Includes square stainless-steel cover Option of same colour as shower tray Includes Ø90 valve (compliant to UNE EN-274) Can be installed using other Ø90 valves

Built-in

## SURFACE FINISH







Slate texture finish

Class 3 (ENV 12633) | C (DIN 51097) | PN24 (XP P05-011) Anti-slip Treatment. Included in Marmek®, optional in Scene®

| COLOURS AND MATERIALS |                              |        |            |        |          |                |
|-----------------------|------------------------------|--------|------------|--------|----------|----------------|
| NATURE                | NEO                          |        |            |        |          |                |
| <b>