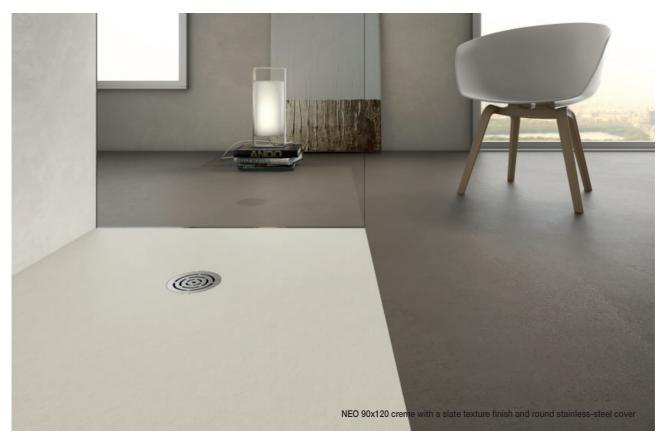

## **COVERS AND VALVES**

Includes round stainless-steel cover Option of same colour as shower tray

Includes square stainless-steel cover Option of same colour as shower tray Includes Ø90 valve (compliant to UNE EN-274) Can be installed using other Ø90 valves

## SURFACE FINISH

Slate texture finish

Class 3 (ENV 12633) | C (DIN 51097) | PN24 (XP P05-011) Anti-slip Treatment. Included in Marmek®, optional in Scene®

| COLOURS AND MATERIALS |                              |        |            |        |          |                |
|-----------------------|------------------------------|--------|------------|--------|----------|----------------|
| NATURE                | NEO                          |        |            |        |          |                |
| <b>\$</b> cene        | <b>m</b> armek               |        |            |        |          |                |
|                       | WHITE COLOUR STANDARD COLOUR |        |            |        |          | SPECIAL COLOUR |
|                       |                              |        |            |        |          |                |
| WHITE                 | BIANCO                       | PIETRA | CAPPUCCINO | GREY   | IRON     | RAL* / NCS*    |
|                       |                              | CREME  | TERRA      | CEMENT | OMBRA    |                |
|                       |                              |        |            |        |          |                |
|                       |                              | BEIGE  | CACAO      | STEEL  | GRAPHITE |                |