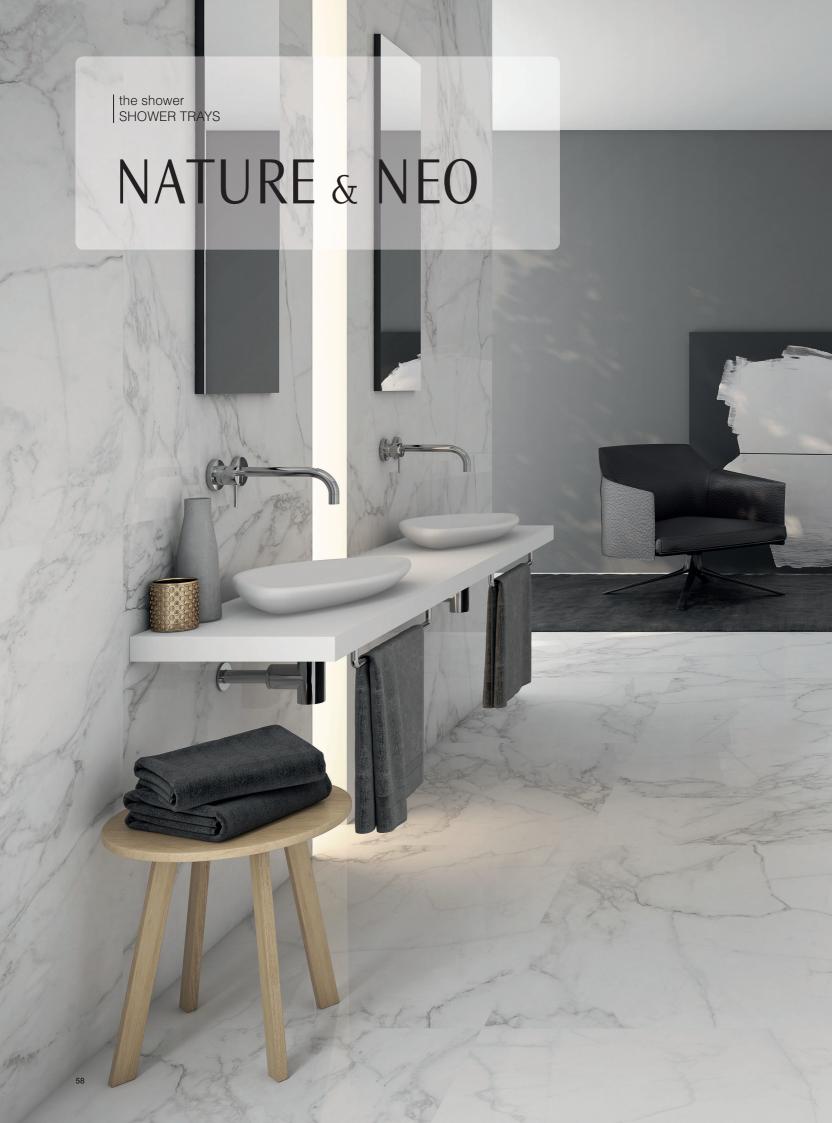

Square stainless-steel cover



Square cover, in white

SHOWER TRAYS







## **COVERS AND VALVES**





Includes round stainless-steel cover Option of same colour as shower tray





Includes square stainless-steel cover Option of same colour as shower tray Includes Ø90 valve (compliant to UNE EN-274) Can be installed using other Ø90 valves

Built-in

## SURFACE FINISH







Slate texture finish

Class 3 (ENV 12633) | C (DIN 51097) | PN24 (XP P05-011) Anti-slip Treatment. Included in Marmek®, optional in Scene®

| COLOURS AND MATERIALS |                              |        |            |        |          |                |
|-----------------------|------------------------------|--------|------------|--------|----------|----------------|
| NATURE