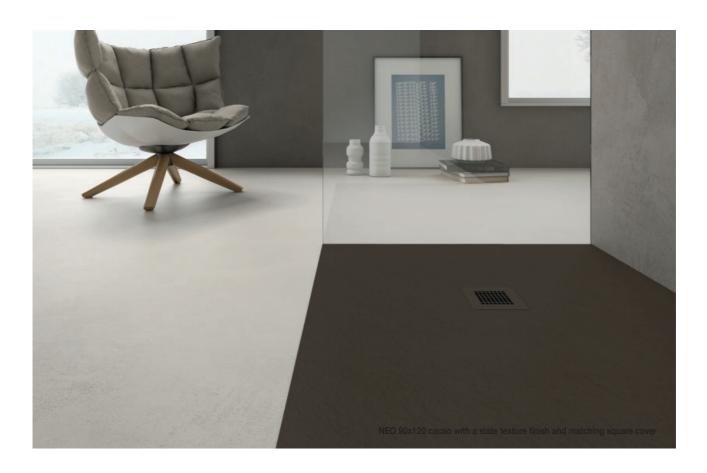

## **COVERS AND VALVES**

Includes round stainless-steel cover Option of same colour as shower tray

Includes square stainless-steel cover Option of same colour as shower tray Includes Ø90 valve (compliant to UNE EN-274) Can be installed using other Ø90 valves

## SURFACE FINISH

Slate texture finish

Class 3 (ENV 12633) | C (DIN 51097) | PN24 (XP P05-011) Anti-slip Treatment. Included in Marmek®, optional in Scene®

| COLOURS AND MATERIALS |                              |        |            |        |          |                |
|-----------------------|------------------------------|--------|------------|--------|----------|----------------|
| NATURE                | NEO                          |        |            |        |          |                |
| <b>\$</b> cene        | <b>m</b> armek               |        |            |        |          |                |
|                       | WHITE COLOUR STANDARD COLOUR |        |            |        |          | SPECIAL COLOUR |
|                       |                              |        |            |        |          |                |
| WHITE                 | BIANCO                       | PIETRA | CAPPUCCINO | GREY   | IRON     | RAL* / NCS*    |
|                       |                              | CREME  | TERRA      | CEMENT | OMBRA    |                |
|                       |                              |        |            |        |          |                |
|                       |                              | BEIGE  | CACAO      | STEEL  | GRAPHITE |                |