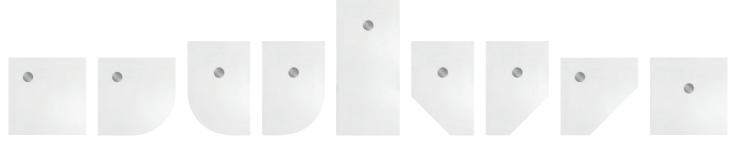

Square stainless-steel cover



Square cover, in white

SHOWER TRAYS







## **COVERS AND VALVES**





Includes round stainless-steel cover Option of same colour as shower tray





Includes square stainless-steel cover Option of same colour as shower tray Includes Ø90 valve (compliant to UNE EN-274) Can be installed using other Ø90 valves

Built-in

## SURFACE FINISH







Slate texture finish

Class 3 (ENV 12633) | C (DIN 51097) | PN24 (XP P05-011) Anti-slip Treatment. Included in Marmek®, optional in Scene®

| COLOURS AND MATERIALS |                              |        |            |        |          |                |
|-----------------------|------------------------------|--------|------------|--------|----------|----------------|
| NATURE                | NEO                          |        |            |        |          |                |
|