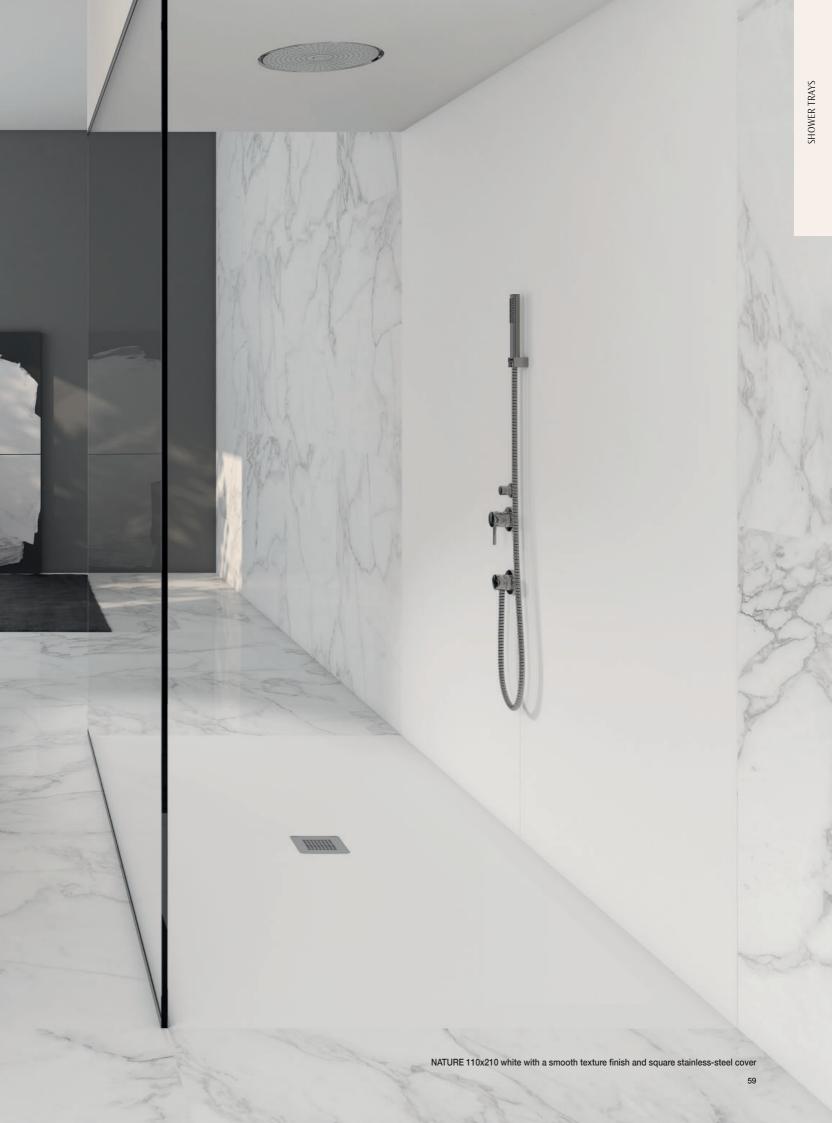

Square stainless-steel cover

Square cover, in white

SHOWER TRAYS

## **COVERS AND VALVES**

Includes round stainless-steel cover Option of same colour as shower tray

Includes square stainless-steel cover Option of same colour as shower tray Includes Ø90 valve (compliant to UNE EN-274) Can be installed using other Ø90 valves