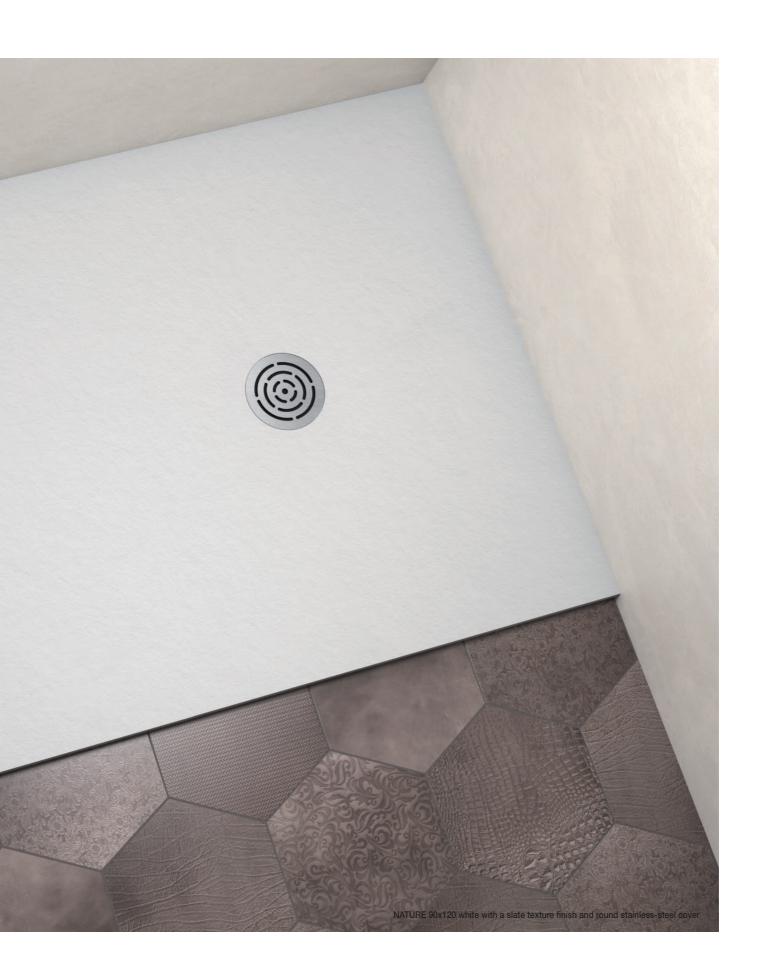

## **COVERS AND VALVES**

Includes round stainless-steel cover Option of same colour as shower tray

Includes square stainless-steel cover Option of same colour as shower tray Includes Ø90 valve (compliant to UNE EN-274) Can be installed using other Ø90 valves

## SURFACE FINISH

Slate texture finish

Class 3 (ENV 12633) | C (DIN 51097) | PN24 (XP P05-011) Anti-slip Treatment. Included in Marmek®, optional in Scene®

| COLOURS AND MATERIALS |                              |        |            |        |          |                |
|-----------------------|------------------------------|--------|------------|--------|----------|----------------|
| NATURE                | NEO                          |        |            |        |          |                |
| <b>\$</b> cene        | <b>m</b> armek               |        |            |        |          |                |
|                       | WHITE COLOUR STANDARD COLOUR |        |            |        |          | SPECIAL COLOUR |
|                       |                              |        |            |        |          |                |
| WHITE                 | BIANCO                       | PIETRA | CAPPUCCINO | GREY   | IRON     | RAL* / NCS*    |
|                       |                              | CREME  | TERRA      | CEMENT | OMBRA    |                |
|                       |                              |        |            |        |          |                |
|                       |                              | BEIGE  | CACAO      | STEEL  | GRAPHITE |                |