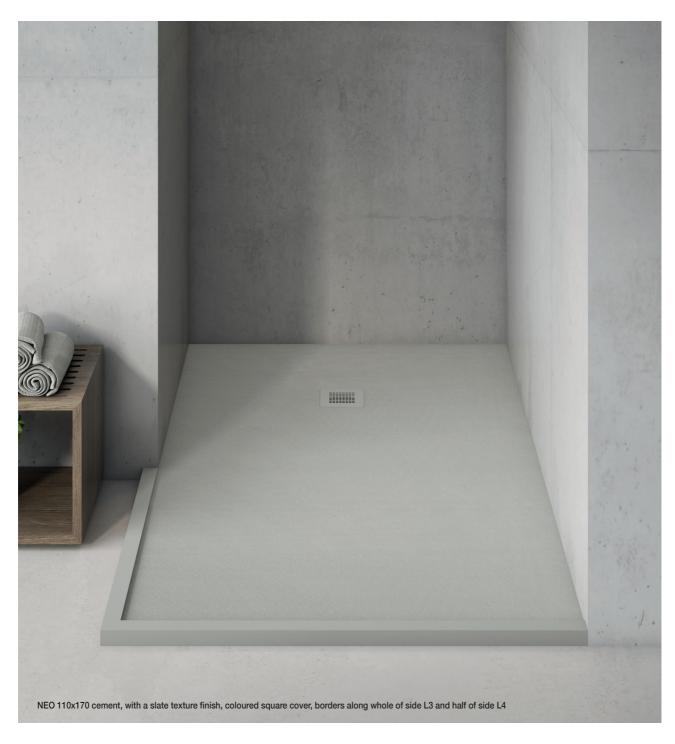

## **COVERS AND VALVES**

Includes round stainless-steel cover Option of same colour as shower tray

Includes square stainless-steel cover Option of same colour as shower tray Includes Ø90 valve (compliant to UNE EN-274) Can be installed using other Ø90 valves

## SURFACE FINISH

Slate texture finish

Class 3 (ENV 12633) | C (DIN 51097) | PN24 (XP P05-011) Anti-slip Treatment. Included in Marmek®, optional in Scene®

| COLOURS AND MATERIALS |                              |        |            |        |          |                |
|-----------------------|------------------------------|--------|------------|--------|----------|----------------|
| NATURE                | NEO                          |        |            |        |          |                |
| <b>\$</b> cene        | <b>m</b> armek               |        |            |        |          |                |
|                       | WHITE COLOUR STANDARD COLOUR |        |            |        |          | SPECIAL COLOUR |
|                       |                              |        |            |        |          |                |
| WHITE                 | BIANCO                       | PIETRA | CAPPUCCINO | GREY   | IRON     | RAL* / NCS*    |
|                       |                              | CREME  | TERRA      | CEMENT | OMBRA    |                |
|                       |                              |        |            |        |          |                |
|                       |                              | BEIGE  | CACAO      | STEEL  | GRAPHITE |                |