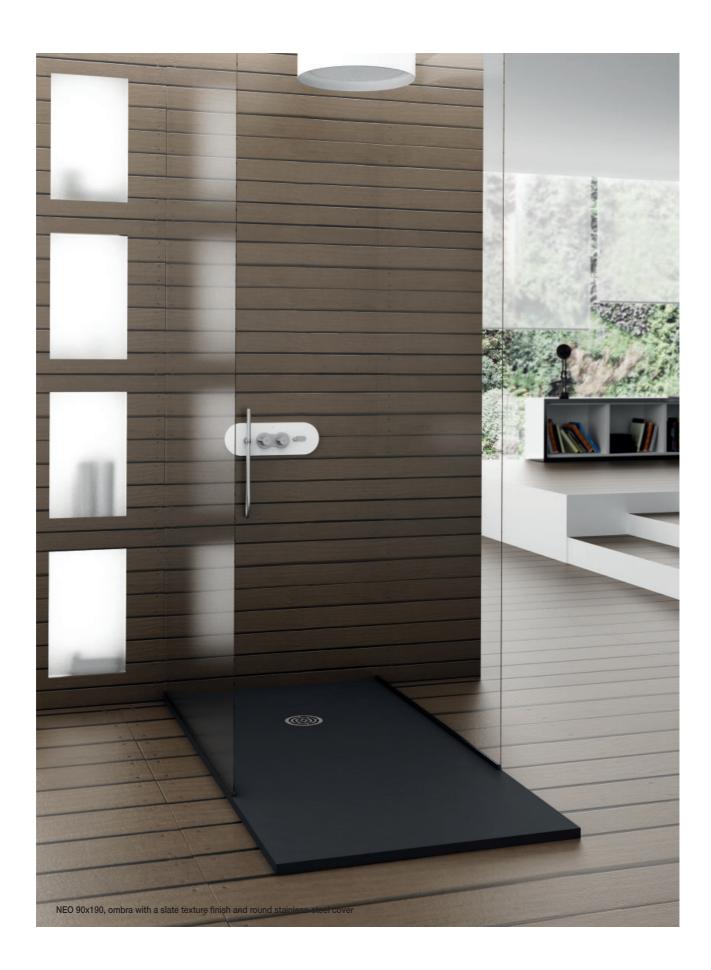

## **COVERS AND VALVES**

Includes round stainless-steel cover Option of same colour as shower tray

Includes square stainless-steel cover Option of same colour as shower tray Includes Ø90 valve (compliant to UNE EN-274) Can be installed using other Ø90 valves

## SURFACE FINISH

Slate texture finish

Class 3 (ENV 12633) | C (DIN 51097) | PN24 (XP P05-011) Anti-slip Treatment. Included in Marmek®, optional in Scene®

| COLOURS AND MATERIALS |                              |        |            |        |          |                |
|-----------------------|------------------------------|--------|------------|--------|----------|----------------|
| NATURE                | NEO                          |        |            |        |          |                |
| <b>\$</b> cene        | <b>m</b> armek               |        |            |        |          |                |
|                       | WHITE COLOUR STANDARD COLOUR |        |            |        |          | SPECIAL COLOUR |
|                       |                              |        |            |        |          |                |
| WHITE                 | BIANCO                       | PIETRA | CAPPUCCINO | GREY   | IRON     | RAL* / NCS*    |
|                       |                              | CREME  | TERRA      | CEMENT | OMBRA    |                |
|                       |                              |        |            |        |          |                |
|                       |                              | BEIGE  | CACAO      | STEEL  | GRAPHITE |                |