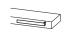

# **PROGRAM COLOUR**

hidrobox

Wall-mounted washstand with integrated basin, made of Kromat®. A wide range of measures available with formats up to 60 cm in width, 201 cm in length, and 15 cm in height, according to whether the washbasin is fitted with a skirt. Available to measure, possibility of special shapes and other options such as splashbacks and towel rails. Elaborated in smooth texture, wide range of standard colours in matte finish and possibility of realisation of Special colours.

## Shapes, sizes and personalisation

- Preparation for brassware installar Type and quantity of faucets to be adapted to the functionality of the

0

0

Basin S41 (Included)

Basin S41 sideways (Included) Basin S42 (Double basin)