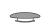

# **PROGRAM COLOUR**

hidrobox

Wall-mounted washstand with integrated basin, made of Kromat®. A wide range of measures available with formats up to 60 cm in width, 201 cm in length, and 15 cm in height, according to whether the washbasin is fitted with a skirt. Available to measure, possibility of special shapes and other options such as splashbacks and towel rails. Elaborated in smooth texture, wide range of standard colours in matte finish and possibility of realisation of Special colours.

## Shapes, sizes and personalisation

- Preparation for brassware installar Type and quantity of faucets to be adapted to the functionality of the

0

0

Basin S41 (Included)

Basin S41 sideways (Included) Basin S42 (Double basin)