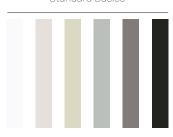

skirt. Available to measure, possibility of special shapes and other options such as splashbacks and towel rails. Elaborated in smooth texture, wide range of standard colours in matte finish and possibility of realisation of Special colours.



## Shapes, sizes and personalisation





- Preparation for brassware installar Type and quantity of faucets to be adapted to the functionality of the

0

0



Basin S41 (Included)







Basin S41 sideways (Included) Basin S42 (Double basin)

## **Options**



Pop-up waste with Kromat cove





Pop-up brass waste



Supports for hidden installation



Free-Flow waste



Visible, stainless-steel



Free-flow brass

















H3 Holes for 3-pied brassware

### Materials, textures and colours



Kromat® Advanced composite



## Standard Basics





Smooth | Kromat

Standard Trends



## Characteristics



CE Mark

Custom cutting

Pleasant to

the touch

Chemical

resistance



Compact material



Strenght and



resistance





Antibacterial





Scratch resistance



No water absorption

Silica-free



Easy to clean



Impact resistance

## Included material

- Basin S41
- Wall supports included except for height 1,2 h

## Regulation

· Washbasins: UNE-EN 14688:2016+A1:2019