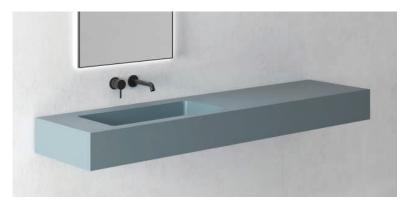

# **PROGRAM COLOUR**

hidrobox

Wall-mounted washstand with integrated basin, made of Kromat®. A wide range of measures available with formats up to 60 cm in width, 201 cm in length, and 15 cm in height, according to whether the washbasin is fitted with a skirt. Available to measure, possibility of special shapes and other options such as splashbacks and towel rails. Elaborated in smooth texture, wide range of standard colours in matte finish and possibility of realisation of Special colours.