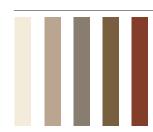

irt. Available to measure, possibility of special shapes and other options such as splashbacks and towel rails. Elaborated in smooth texture, wide range of standard colours in matte finish and possibility of realisation of Special colours.



## Shapes, sizes and personalisation





- Preparation for brassware installar Type and quantity of faucets to be adapted to the functionality of the

0

0



Basin S41 (Included)







Basin S41 sideways (Included) Basin S42 (Double basin)

## **Options**



Pop-up waste with Kromat cove





Pop-up brass waste



Supports for hidden installation



Free-Flow waste



Visible, stainless-steel



Free-flow brass

















H3 Holes for 3-pied brassware

### Materials, textures and colours



Kromat® Advanced composite



## Standard Basics





Smooth | Kromat

Standard Trends



## Characteristics



CE Mark

Custom cutting

Pleasant to

the touch

Chemical

resistance



Compact material



Strenght and



resistance





Antibacterial





Scratch resistance



No water absorption

Silica-free



Easy to clean



Impact resistance

## Included material

- Basin S41
- Wall supports included except for height 1,2 h

## Regulation

· Washbasins: UNE-EN 14688:2016+A1:2019