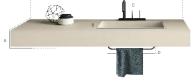

## Shapes, sizes and personalisation

- Preparation for brassware installar Type and quantity of faucets to be adapted to the functionality of the

0

0

Basin S41 (Included)

Basin S41 sideways (Included) Basin S42 (Double basin)

## Included material

- Basin S41
- Wall supports included except for height 1,2 h