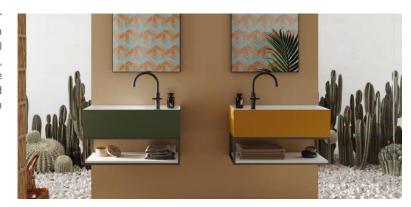

# **GUEST**

hidrobox

Collection of wall-mounted or countertop washbasins made from Scene® Solid Surface, compact materials made from resins and mineral fillers. Nine different formats, both in right-hand and left-hand versions, depending on the position of the drain. Smooth surface and pure white Scene® colour with the possibility of exterior colour in Standard and Special colours. Available with black and white structures and with a colour option depending on the external colour of the washbasin.

## Models

Guest 40 22 x 40 x

Guest Ø30

Guest 50 with structure 25 x 50 x 40h

Guest Ø30 Angulai

Guest 70 with

structure 30 x 70 x 40h

Guest 70

Guest 80 with

structure 30 x 80 x 40h

Guest 80

### **Options**

Pop-up waste with Scene

Free-flow brass drain valve

Pop-up brass waste

Integrated sideways towel rails SX

External colour +

Integrated sideways towel rails DX

Towel Hook

#### Materials, textures and colours

Scene® Solid

Surface

White