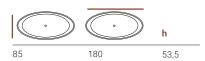

# **SPACE**

hidrobox

Freestanding bathtub made of Scene solid surface, a compact material based on resin and mineral fillers. Available in 8 formats, possibility of combining with wall shelves or floor totems as well as various equipment options. Made in a smooth texture and in a pure matt white colour, possibilities of exterior colours and now in Plus colour version with a wide range of Standard and Special colours.



### Sizes and shapes







### Materials, textures and colours



Solid Surface



Scene Plus colours



# Waste cover, colour and headrest



- Pop-up waste Scene® cover colour: White (included)
- Pop-up brass waste finish: Chrome (included)
- Pop-up waste cover Scene Plus Colour (included)



Pressurized waste valve H2 colour: White (optional) Pressurized waste valve H2 finish: Chrome (optional)



External colour (optional)



Plus Colour (optional)



· Headrest (optional)

Drilling for brassware on auxiliary complements and bathtubs (optional)

### Totems and wall-based elements (optional)



Kuiper totem 40x62/67h



Auxiliary totem 40x57h



Auxiliary totem 60x57h



- Auxiliary totem 60x80h







·Shelf for brassware 70x12h



Shelf for brassware 200x20h





· Central colour or full colour for shelf



P