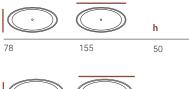

# **SPACE**

hidrobox

Freestanding bathtub made of Scene solid surface, a compact material based on resin and mineral fillers. Available in 8 formats, possibility of combining with wall shelves or floor totems as well as various equipment options. Made in a smooth texture and in a pure matt white colour, possibilities of exterior colours and now in Plus colour version with a wide range of Standard and Special colours.



### Sizes and shapes







### Materials, textures and colours



Solid Surface



Scene Plus colours



# Waste cover, colour and headrest



- Pop-up waste Scene® cover colour: White (included)
- Pop-up brass waste finish: Chrome (included)
- Pop-up waste cover Scene Plus Colour (included)



Pressurized waste valve H2 colour: White (optional) Pressurized waste valve H2 finish: Chrome (optional)



External colour (optional)



Plus Colour (optional)



· Headrest (optional)

Drilling for brassware on auxiliary complements and bathtubs (optional)

### Totems and wall-based elements (optional)



Kuiper totem 40x62/67h



Auxiliary totem 40x57h



Auxiliary totem 60x57h



- Auxiliary totem 60x80h







·Shelf for brassware 70x12h



Shelf for brassware 200x20h





· Central colour or full colour for shelf