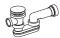

# Waste cover, colour and headrest

- Pop-up waste Scene® cover colour: White (included)
- Pop-up brass waste finish: Chrome (included)
- Pop-up waste cover Scene Plus Colour (included)

Pressurized waste valve H2 colour: White (optional) Pressurized waste valve H2 finish: Chrome (optional)

Compact material

Silica-free

No water absorption

Easy to clean

Antibacterial

Scratch resistance

Impact resistance

· Pop-up waste valve Ø 52 mm chrome, white Scene® or Scene® Plus Colour