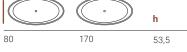

# **SPACE**

hidrobox

Freestanding bathtub made of Scene solid surface, a compact material based on resin and mineral fillers. Available in 8 formats, possibility of combining with wall shelves or floor totems as well as various equipment options. Made in a smooth texture and in a pure matt white colour, possibilities of exterior colours and now in Plus colour version with a wide range of Standard and Special colours.



### Sizes and shapes







### Materials, textures and colours



Solid Surface



Scene Plus colours



# Waste cover, colour and headrest



- Pop-up waste Scene® cover colour: White (included)
- Pop-up brass waste finish: Chrome (included)
- Pop-up waste cover Scene Plus Colour (included)



Pressurized waste valve H2 colour: White (optional) Pressurized waste valve H2 finish: Chrome (optional)



External colour (optional)



Plus Colour (optional)



· Headrest (optional)

Drilling for brassware on auxiliary complements and bathtubs (optional)

### Totems and wall-based elements (optional)



Kuiper totem 40x62/67h



Auxiliary totem 40x57h



Auxiliary totem 60x57h



- Auxiliary totem 60x80h







·Shelf for brassware 70x12h



Shelf for brassware 200x20h





· Central colour or full colour for shelf