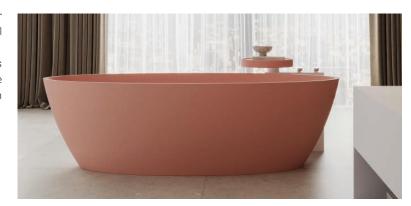

# **SPACE**

hidrobox

Freestanding bathtub made of Scene solid surface, a compact material based on resin and mineral fillers. Available in 8 formats, possibility of combining with wall shelves or floor totems as well as various equipment options. Made in a smooth texture and in a pure matt white colour, possibilities of exterior colours and now in Plus colour version with a wide range of Standard and Special colours.

### Sizes and shapes