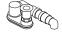

# Waste cover, colour and headrest

- Pop-up waste Scene® cover colour: White (included)
- Pop-up brass waste finish: Chrome (included)
- Pop-up waste cover Scene Plus Colour (included)

Pressurized waste valve H2 colour: White (optional) Pressurized waste valve H2 finish: Chrome (optional)

Compact material

Silica-free

No water absorption

Easy to clean

Antibacterial

Scratch resistance

Impact resistance

· Pop-up waste valve Ø 52 mm chrome, white Scene® or Scene® Plus Colour