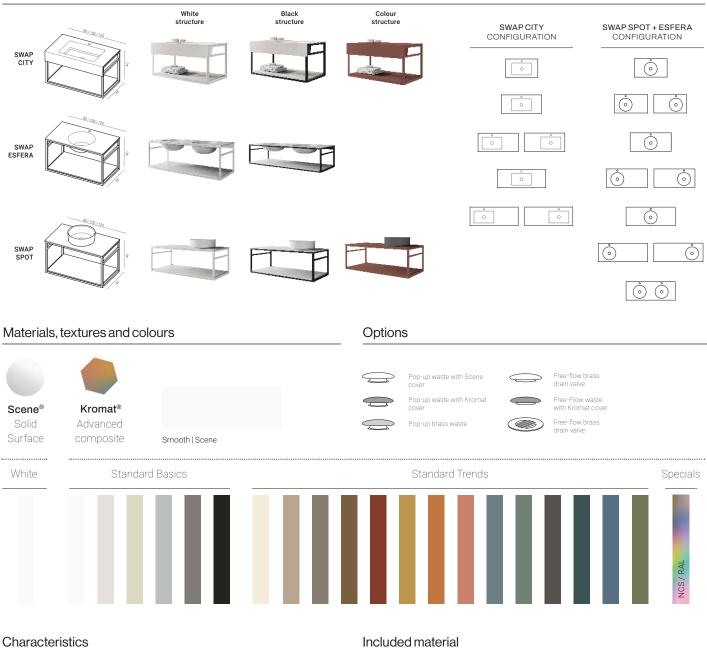

## hidrobox

Collection of floor, free-standing or wallmounted washbasins, manufactured in Scene® solid surface and Kromat®. Large variety of designs and formats offered in 22 models. Made in smooth texture and pure white matt colour. Wide range of Standard colours and possibility of Specials in external colour for Scene® and external or full colour for Kromat®.

## Models