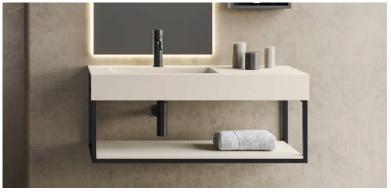

## hidrobox

Collection of floor, free-standing or wallmounted washbasins, manufactured in Scene® solid surface and Kromat®. Large variety of designs and formats offered in 22 models. Made in smooth texture and pure white matt colour. Wide range of Standard colours and possibility of Specials in external colour for Scene® and external or full colour for Kromat®.